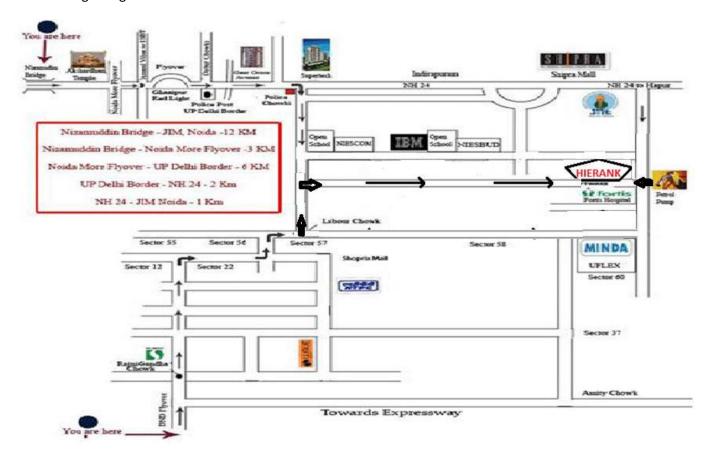

## **Route Direction**

From Nizamuddin Bridge: Hierank Business School is about 13 Km's away. Take NH24 (Ghaziabad-Hapur) highway for next 10 Km's. Nearly 2 km's after crossing the UP-Delhi border look for a signage of National Institute of Training of Highway Engineers and turn right immediately thereafter.

You are now in Sector 62. Leave the first and Second Left turn, and take the third left move ahead in a straight road, just before the T point, VENUE would be on your left.

From DND flyover, move straight till the end T point, take right and second left drive till T point take right and then left from Labour Chowk. From 2nd right cut take right and move ahead in a straight road, just before the T- Point VENUE would be on your left.

From Kalindi kunj drive straight and cross Noida City Centre Metro station and after around 3-4 km's take left (road connects to NH-24) towards Sai Mandir, cross Fortis Hospital red light and from next red light take left and venue will be second building on right.